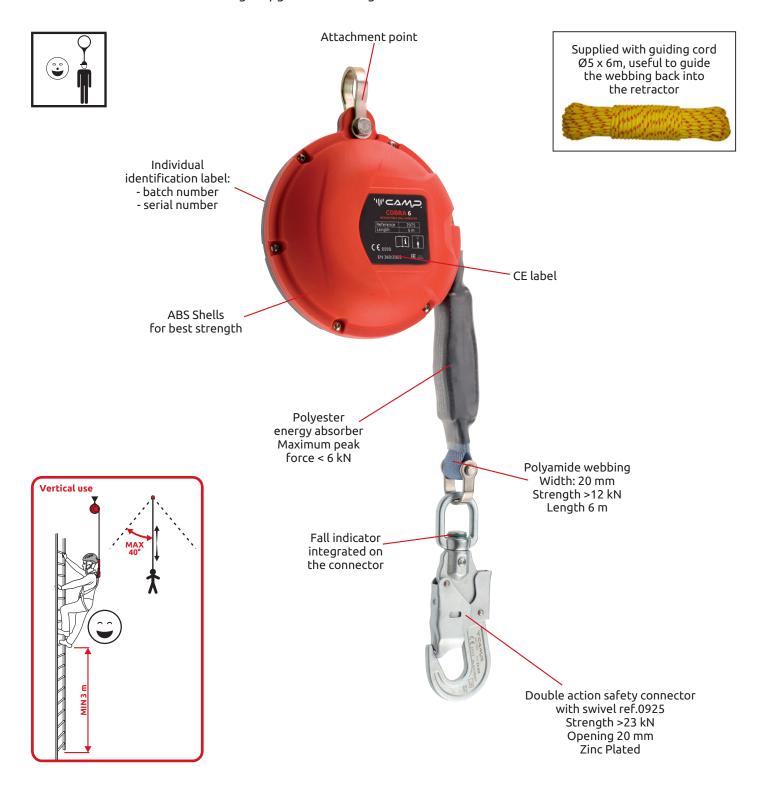

## COBRA 6 FALL ARRESTER

Ref. 2075

CONSTRUCTION, PLATFORMS

Self-retracting fall arrester with webbing length of 6 m. 20 mm polyamide webbing with a breaking strength of 15 kN is protected by a durable ABS cover. Complete with auto-locking swivel connector and integrated shock absorber. 2022 UPDATE: maximum user's weight upgraded to 120 kg.

| Ref. | Product name | Weight |    |    | C€     | ERE |
|------|--------------|--------|----|----|--------|-----|
|      |              | kg     | lb | oz | EN 360 |     |
| 2075 | COBRA 6 m    | 1.85   | 4  | 1  | •      | •   |