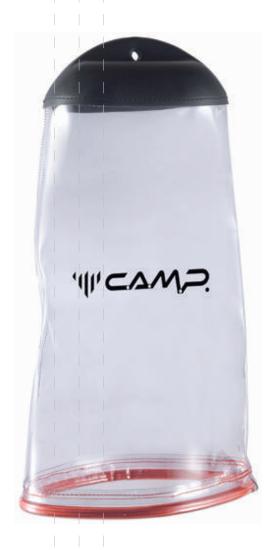

## **COBRA COVER**

COVER

Ref. 3263

Waterproof cover of the Cobra retractable fall arresters for outdoor use.

| Ref. | Product name          | w   | eight | Dimensions |
|------|-----------------------|-----|-------|------------|
|      |                       | g   | oz    | cm         |
| 3263 | COBRA 6-10-15 m COVER | 590 | 20.8  | 55x36x13   |