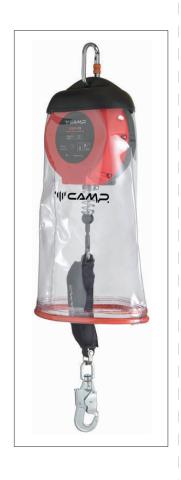

## **COBRA COVER**

COVER

Ref. 3263

Waterproof cover of the Cobra retractable fall arresters for outdoor use.

| Ref. | Product name          | w   | eight | Dimensions |
|------|-----------------------|-----|-------|------------|
|      |                       | g   | oz    | cm         |
| 3263 | COBRA 6-10-15 m COVER | 590 | 20.8  | 55x36x13   |