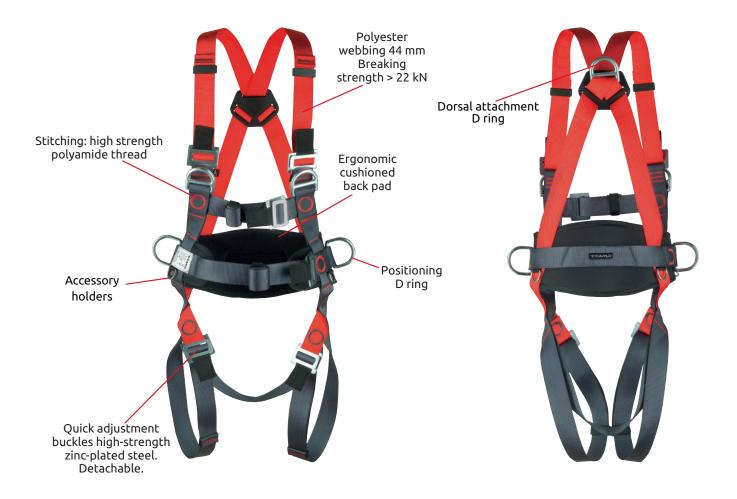

## **VERTICAL 2 PLUS**

**FULL BODY HARNESS** 

Ref. 0106I

TOWERS/INDUSTRY, CONSTRUCTION

A basic full body harness with integrated padded work positioning belt. 5 steel attachment points: 2 front and 1 dorsal for fall-arrest, 2 side for work positioning. One size fits all.

| Ref.  | Product name    | Size     | Weight |      | Chest cm A | Waist cm B | Legs cm | Height cm | (€        |           | Attachment points  |
|-------|-----------------|----------|--------|------|------------|------------|---------|-----------|-----------|-----------|--------------------|
|       |                 |          | g      | oz   | A (cm)     | B (cm)     | C (cm)  | D (cm)    | EN<br>358 | EN<br>361 | Accacimient points |
| 01061 | VERTICAL 2 PLUS | One size | 2000   | 70.6 | 80-140     | 70-130     | 45-75   | 55-85     | •         | •         |                    |